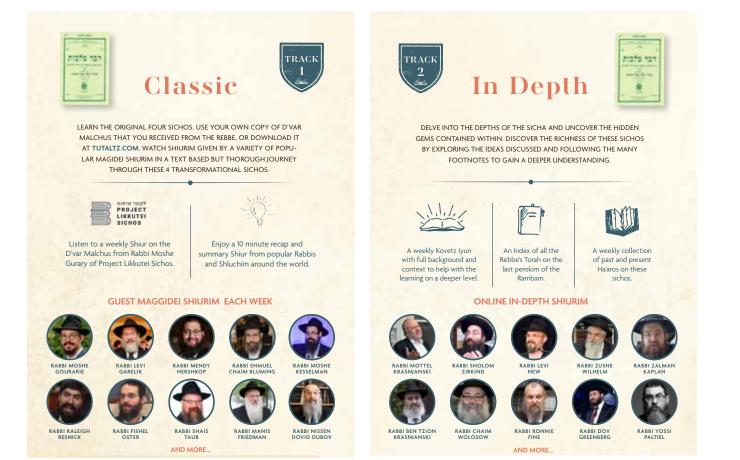

# **RESOURCES**

LEARNING MATERIAL PRODUCED FOR THIS PROJECT. SOMETHING FOR EVERY AGE AND ANY STAGE!

exclusively for this project. A glimpse into the Rebbe's explanations on the Rambam's Hilchos Moshiach.

ETO

The Sichos and footnotes with an extensive interpolated translation and explanation, enabling thorough comprehension and a smooth read within the authentic text.

60

Full booklet given out by the Rebbe on 15 Iyar, 5751 containing four foundational Sichos on the Rambam's Hilchos Moshiach - both in original and new formats.